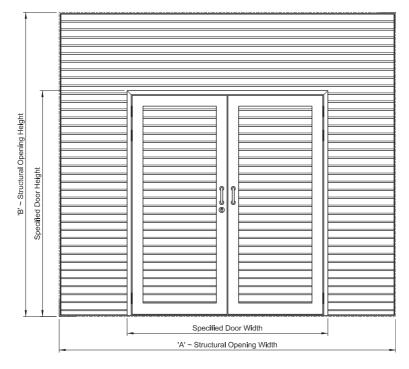

## Design / Installation

Single or double leaf access doors can be incorporated at any point within a 50mm or 75mm louvre system.

Fixed louvre sections are supplied in panel kit form with the door section supplied as a complete unit.