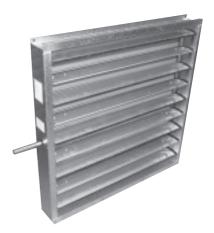

## Description

For the modulating control of our Intelivent Wall Mounted units, this damper gives a low air leakage rate of below 5m<sup>3</sup>/hr/m<sup>2</sup> and an insulation value of 1.8 watts/m<sup>2</sup>/<sup>o</sup>c. The linkage is enclosed and positioned outside the air system.

## Construction

The casing is available fully flanged and is manufactured from 1.2mm galvanised mild steel. Stainless steel casing is optional in grades 304, 316 or 430. The blades are extruded aluminium airfoil section and insulated with polystyrene sections. This model is complete with blade and side seal gasket.