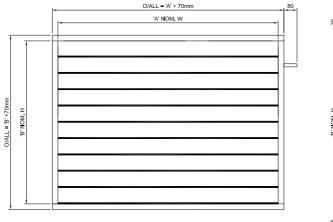

## Size

From 100 x 100 to 1450 x 1400 in one module. Multiple assemblies can be supplied.

120

Standard Flange Fixing Holes