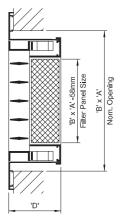

(Without Damper)

Spring Release Core Dim. 'D' varies according to product

Rear Filter Housing

Removable or hinged core products can be factory fitted with rear housing to accept filters.

To specify, state product code, '+Rear Filter Housing' and give filter thickness and type.

Contact sales office for size limits.

Hinged / Removable Core Grille with Rear Filter Housing. Dim. 'D' to suit filter thickness.