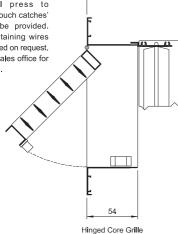

## **Core Options**

Hinged core with twin concealed roller catches.

Optional press to release 'touch catches' can also be provided. Safety retaining wires can be fitted on request. Contact sales office for size limits.

Hinged Core Grille

(With Damper)

100

Fully removable core with 4 qty. concealed roller catches. Safety retaining wires are fitted as standard.

Not recommended for ceiling mounted applications.

Contact sales office for size limits.