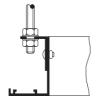

## **Fixing Options**

+'1' Fixing

'S' Frame

Concealed fixing through the neck of grille by others External fixing where

access allows. Internal fixings for hinged and removable

core products.

**External Neck Fixings** 