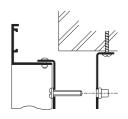

appropriate weights.

Sub - Frame

Factory fitted quick release quarter turn fasteners corresponding rear subframe of heavy gauge galvanised steel.

Concealed Rear Bracket

Concealed rear fixing bracket method, suitable for wall, cill, ceiling or floor mounted products.

Two part bracket supplied, complete with machine screw and threaded insert.