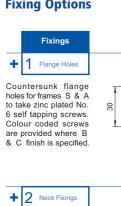

## **Fixing Options**

+'1' Fixing

'S' Frame

Concealed fixing through the neck of grille by others External fixing where

access allows. Internal fixings for hinged and removable

core products.

**External Neck Fixings** 