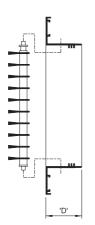

Removable Core Grille

(With Damper)

Removable Core Grille (Without Damper)

Spring loaded quickrelease core. Push core up or down to activate spring pins.

Safety retaining wires can be fitted on request. Contact sales office for size limits.

(Without Damper)

Spring Release Core Dim. 'D' varies according to product

Rear Filter Housing

Removable or hinged core products can be factory fitted with rear housing to accept filters.

To specify, state product code, '+Rear Filter Housing' and give filter thickness and type.