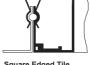

Check compatibility of clips with factory prior to specifying

Square Edged Tile System

Lay - In Tile Replacer Inverted lay-in T- Bar

system. Rear suspension lugs are fitted to round neck tile replacement products as standard. Refer to product information for