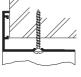

Internal Neck Fixings

Concealed spring friction clips at regular spacings.

Only suitable for mounting into window cill or perimeter casing etc

External Lugs

External rear fixing brackets to take suspension wires or 6.0mm drop rods.