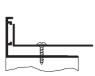

## **Fixing Options**

+'1' Fixing

'S' Frame

Concealed fixing through the neck of grille by others External fixing where

access allows. Internal fixings for hinged and removable

core products.

**External Neck Fixings** 

Internal Neck Fixings

Concealed spring friction clips at regular spacings.

Only suitable for mounting into window cill or perimeter casing etc

External Lugs

External rear fixing brackets to take suspension wires or 6.0mm drop rods.