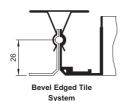

Internal Lugs

+'1' Fixing

'A' Frame

Internal rear fixing brackets to take suspension wires or 6.0mm drop rods. Only suitable for hinged and removable core products.

+ 5 Clip-In T-Bar

Frame clips to snap into concealed split T - Bar metal tile systems. Can be produced to suit bevel or square tile systems.

Check compatibility of clips with factory prior to specifying

Square Edged Tile System

Lay - In Tile Replacer Inverted lay-in T- Bar

system. Rear suspension lugs are fitted to round neck tile replacement products as standard. Refer to product information for