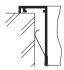

Internal Neck Fixings

Concealed spring friction clips at regular spacings.

Only suitable for mounting into window cill or perimeter casing etc

External Lugs

External rear fixing brackets to take suspension wires or 6.0mm drop rods.

Internal Lugs

+'1' Fixing

'A' Frame

Internal rear fixing brackets to take suspension wires or 6.0mm drop rods. Only suitable for hinged and removable core products.

+ 5 Clip-In T-Bar

Frame clips to snap into concealed split T - Bar metal tile systems. Can be produced to suit bevel or square tile systems.