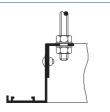

Internal Neck Fixings

Concealed spring friction clips at regular spacings.

Only suitable for mounting into window cill or perimeter casing etc

External Lugs

External rear fixing brackets to take suspension wires or 6.0mm drop rods.

Internal Lugs

+'1' Fixing

'A' Frame

Internal rear fixing brackets to take suspension wires or 6.0mm drop rods. Only suitable for hinged and removable core products.

+ 5 Clip-In T-Bar

Frame clips to snap into concealed split T - Bar metal tile systems. Can be produced to suit bevel or square tile systems.