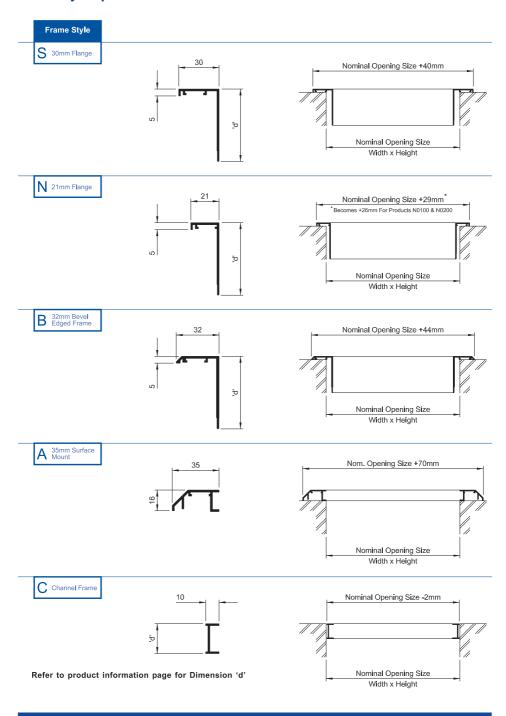

ts.



+ 5 Clip-In T-Bar

Frame clips to snap into concealed split T - Bar metal tile systems. Can be produced to suit bevel or square tile systems.

Check compatibility of clips with factory prior to specifying





Square Edged Tile System

Lay - In Tile Replacer Inverted lay-in T- Bar

system. Rear suspension lugs are fitted to round neck tile replacement products as standard. Refer to product information for

appropriate weights.



Sub - Frame

Factory fitted quick release quarter turn fasteners corresponding rear subframe of heavy gauge galvanised steel.



Concealed Rear Bracket

Concealed rear fixing bracket method, suitable for wall, cill, ceiling or floor mounted products.

Two part bracket supplied, complete with machine screw and threaded insert.



## **Frame Style Options**



## **Core Options**



Hinged core with twin concealed roller catches.

Optional press to release 'touch catches' can also be provided. Safety retaining wires can be fitted on request. Contact sales office for size limits.



Hinged Core Grille

(With Damper)

100

Fully removable core with 4 qty. concealed roller catches. Safety retaining wires are fitted as standard.

Not recommended for ceiling mounted applications.

Contact sales office for size limits.



Removable Core Grille

(With Damper)

Removable Core Grille (Without Damper)



Spring loaded quickrelease core. Push core up or down to activate spring pins.

Safety retaining wires can be fitted on request. Contact sales office for size limits.



(Without Damper)

Spring Release Core Dim. 'D' varies according to product

Rear Fi