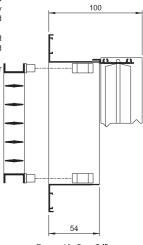

Removable Core Grille

(With Damper)

Removable Core Grille (Without Damper)

Spring loaded quickrelease core. Push core up or down to activate spring pins.

Safety retaining wires can be fitted on request. Contact sales office for size limits.