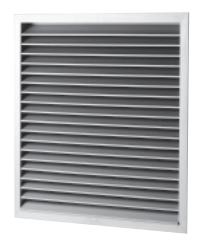

## Description

For intake or extract air, the 45° blades are fixed at 30mm centres and have excellent integral rain defence features. Suitable for external mounting and designed for smaller louvre panels.

#### Construction

From extruded aluminium sections, frame and blades 1.6mm thick. Hairline mitres mechanically held. Fitted as standard with rear galvanised steel bird mesh screen.