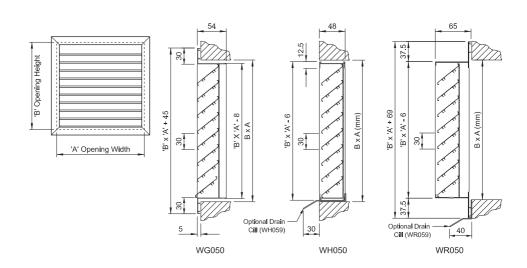

## Size and Weight

From 150 x 150 to  $\overline{1200}$  x 1200, concealed rear mullions when width exceeds 900mm.

Weight approximately 11.5kg/m<sup>2</sup>.

Free area 50%.

## **Product Specification**

STATE QUANTITY, THE PRODUCT CODING AND THE SIZE WIDTH X HEIGHT

e.g. 10 Qty. WG050+0C 500 x 300.

| Frame Style             | Panel Options  | Mesh Options  | Accessories  |
|-------------------------|----------------|---------------|--------------|
| WG 30mm<br>Flange       | O Single Panel | 5 Bird Mesh   | O None       |
| WH Recessed Frame       |                | 7 Insect Mesh | 9 Drain Cill |
| WR Reversed Angle Frame |                | O None        |              |